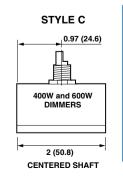

## **Full Range**

To control brightness of incandescent or quartz lamps. Full-range rotary control. Positive ON-OFF at extreme counter-clockwise position. Reliable solid-state circuitry, head-dispersion protected. Radio/TV interference filter. Standard leads are No. 18 ga. 105°C AWM-TEW plastic insulated wire, 7" long, stripped 3/4" and overtinned. Hex nut assembled, knurl nut supplied E.I.A.-standard 1/4" flatted "D" nylon shaft.

• 220V AC 50 Hz available as a special order

NOTE: 220V AC devices are not UL Listed or CSA Certified

| Description                                                | Turns | STYLE A |        | STYLE B |        | STYLE C |        |
|------------------------------------------------------------|-------|---------|--------|---------|--------|---------|--------|
|                                                            | On    | 200W    | 300W   | 400W    | 600W   | 400W    | 600W   |
| 2 Black leads                                              | LOW   | 6204    | 6304   | 6404    | 6604   | 6404-2  | 6604-2 |
|                                                            | HIGH  | 6204-1  | 6304-1 | 6404-1  | 6604-1 | 6404-3  | 6604-3 |
| 3 Color-coded leads<br>(3rd lead is<br>Auxiliary-function) | LOW   | 6204-4  | 6304-4 | 6404-4  | 6604-4 | 6404-6  | 6604-6 |
|                                                            | HIGH  | 6204-5  | 6304-5 | 6404-5  | 6604-5 | 6404-7  | 6604-7 |
| Amps. available to constant output                         |       | 4.3     | 3.5    | 2.7     | 1.0    | 2.7     | 1.0    |