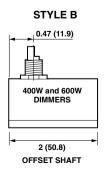

• 220V AC 50 Hz available as a special order

NOTE: 220V AC devices are not UL Listed or CSA Certified

| Description                                                | Turns | STYLE A |        | STYLE B |        | STYLE C |        |
|------------------------------------------------------------|-------|---------|--------|---------|--------|---------|--------|
|                                                            | On    | 200W    | 300W   | 400W    | 600W   | 400W    | 600W   |
| 2 Black leads                                              | LOW   | 6204    | 6304   | 6404    | 6604   | 6404-2  | 6604-2 |
|                                                            | HIGH  | 6204-1  | 6304-1 | 6404-1  | 6604-1 | 6404-3  | 6604-3 |
| 3 Color-coded leads<br>(3rd lead is<br>Auxiliary-function) | LOW   | 6204-4  | 6304-4 | 6404-4  | 6604-4 | 6404-6  | 6604-6 |
|                                                            | HIGH  | 6204-5  | 6304-5 | 6404-5  | 6604-5 | 6404-7  | 6604-7 |
| Amps. available to constant output                         |       | 4.3     | 3.5    | 2.7     | 1.0    | 2.7     | 1.0    |