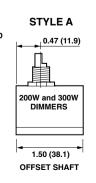

• 220V AC 50 Hz available as a special order

NOTE: 220V AC devices are not UL Listed or CSA Certified

| Description                                                | Turns | STYLE A |        | STYLE B |        | STYLE C |        |
|------------------------------------------------------------|-------|---------|--------|---------|--------|---------|--------|
|                                                            | On    | 200W    | 300W   | 400W    | 600W   | 400W    | 600W   |
| 2 Black leads                                              | LOW   | 6204    | 6304   | 6404    | 6604   | 6404-2  | 6604-2 |
|                                                            | HIGH  | 6204-1  | 6304-1 | 6404-1  | 6604-1 | 6404-3  | 6604-3 |
| 3 Color-coded leads<br>(3rd lead is<br>Auxiliary-function) | LOW   | 6204-4  | 6304-4 | 6404-4  | 6604-4 | 6404-6  | 6604-6 |
|                                                            | HIGH  | 6204-5  | 6304-5 | 6404-5  | 6604-5 | 6404-7  | 6604-7 |
| Amps. available to constant output                         |       | 4.3     | 3.5    | 2.7     | 1.0    | 2.7     | 1.0    |