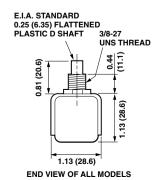

## **Full Range**

To control brightness of incandescent or quartz lamps. Full-range rotary control. Positive ON-OFF at extreme counter-clockwise position. Reliable solid-state circuitry, head-dispersion protected. Radio/TV interference filter. Standard leads are No. 18 ga. 105°C AWM-TEW plastic insulated wire, 7" long, stripped 3/4" and overtinned. Hex nut assembled, knurl nut supplied E.I.A.-standard 1/4" flatted "D" nylon shaft.