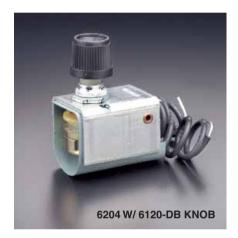

• 220V AC 50 Hz available as a special order

NOTE: 220V AC devices are not UL Listed or CSA Certified

| Description                                                | Turns | STYLE A |        | STYLE B |        | STYLE C |        |
|------------------------------------------------------------|-------|---------|--------|---------|--------|---------|--------|
|                                                            | On    | 200W    | 300W   | 400W    | 600W   | 400W    | 600W   |
| 2 Black leads                                              | LOW   | 6204    | 6304   | 6404    | 6604   | 6404-2  | 6604-2 |
|                                                            | HIGH  | 6204-1  | 6304-1 | 6404-1  | 6604-1 | 6404-3  | 6604-3 |
| 3 Color-coded leads<br>(3rd lead is<br>Auxiliary-function) | LOW   | 6204-4  | 6304-4 | 6404-4  | 6604-4 | 6404-6  | 6604-6 |
|                                                            | HIGH  | 6204-5  | 6304-5 | 6404-5  | 6604-5 | 6404-7  | 6604-7 |
| Amps. available to constant output                         |       | 4.3     | 3.5    | 2.7     | 1.0    | 2.7     | 1.0    |

| Knob<br>Color† | Cat. No. |
|----------------|----------|
| Black          | 6120-DB  |
| White          | 6120-DW  |

NOTE: Knobs must be ordered separately. † Solid color, no insert.

Models with extra wire in the switch circuit turn on indicator lamps or other associated devices that must bypass the variable control function.