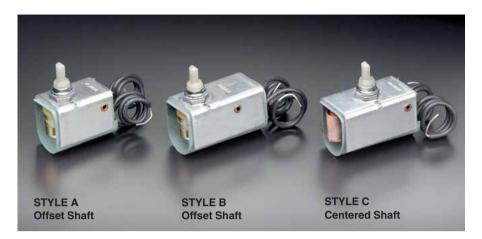

## **Full Range**

To control brightness of incandescent or quartz lamps. Full-range rotary control. Positive ON-OFF at extreme counter-clockwise position. Reliable solid-state circuitry, head-dispersion protected. Radio/TV interference filter. Standard leads are No. 18 ga. 105°C AWM-TEW plastic insulated wire, 7" long, stripped 3/4" and overtinned. Hex nut assembled, knurl nut supplied E.I.A.-standard 1/4" flatted "D" nylon shaft.

• 220V AC 50 Hz available as a special order

NOTE: 220V AC devices are not UL Listed or CSA Certified

| Description                                                | Turns | STYLE A |        | STYLE B |        | STYLE C |        |
|------------------------------------------------------------|-------|---------|--------|---------|--------|---------|--------|
|                                                            | On    | 200W    | 300W   | 400W    | 600W   | 400W    | 600W   |
| 2 Black leads                                              | LOW   | 6204    | 6304   | 6404    | 6604   | 6404-2  | 6604-2 |
|                                                            | HIGH  | 6204-1  | 6304-1 | 6404-1  | 6604-1 | 6404-3  | 6604-3 |
| 3 Color-coded leads<br>(3rd lead is<br>Auxiliary-function) | LOW   | 6204-4  | 6304-4 | 6404-4  | 6604-4 | 6404-6  | 6604-6 |
|                                                            | HIGH  | 6204-5  | 6304-5 | 6404-5  | 6604-5 | 6404-7  | 6604-7 |
| Amps. available to constant output                         |       | 4.3     | 3.5    | 2.7     | 1.0    | 2.7     | 1.0    |