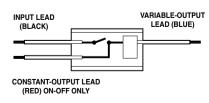

| Knob<br>Color† | Cat. No. |
|----------------|----------|
| Black          | 6120-DB  |
| White          | 6120-DW  |

NOTE: Knobs must be ordered separately. † Solid color, no insert.

Models with extra wire in the switch circuit turn on indicator lamps or other associated devices that must bypass the variable control function.