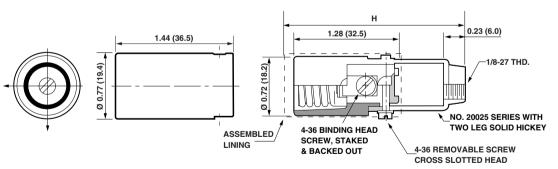

# 20025 Series with Hickey Removable Screw Assembly

White unglazed porcelain body. Aluminum screw shell. Screw terminals. Snap-on lining per UL Standard 1571 is UL approved for 170°C applications.

#### Standard pack: bulk

• 75W-125V • UL Listed E-13400

| Cat. No.  | Hickey | Extrusion | H Dimension      |
|-----------|--------|-----------|------------------|
| 20025     | Solid  | Outside   | 2 3/32 (53.18)   |
| 20025-001 | Solid  | Outside   | 1 25/32 ( 45.24) |