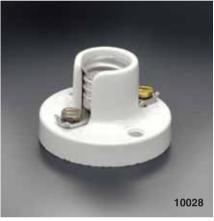

## Surface Cleat Socket

White urea. Base 1 7/16 (36.51) O.D. Height 7/8 (22.23). Two mounting holes on 1 1/8 (28.58) centers accept #4 screws. Aluminum screw shell.

#### Cat. No. 10028

• 75W-125V

Cat. No. 20025