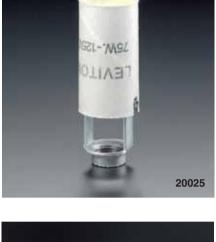

# 20025 Series with Hickey Removable Screw Assembly

White unglazed porcelain body. Aluminum screw shell. Screw terminals. Snap-on lining per UL Standard 1571 is UL approved for 170°C applications.

#### Standard pack: bulk

• 75W-125V • UL Listed E-13400

| Cat. No.  | Hickey | Extrusion | H Dimension      |
|-----------|--------|-----------|------------------|
| 20025     | Solid  | Outside   | 2 3/32 (53.18)   |
| 20025-001 | Solid  | Outside   | 1 25/32 ( 45.24) |

#### Cat. No. 10028

• 75W-125V

Cat. No. 20025