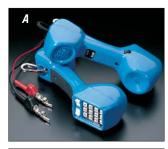

### **Craftsperson's Handset**

A This handset is used by installers, repair technicians, and other authorized personnel for basic line testing and essential on-site temporary communications. Line-powered to provide either DTMF (Touch Tone) or dial pulse output. Features all standard 'buttset' line tests, including polarity check, line monitoring, and signaling.

#### Craftsperson's Handset

| DESCRIPTION                | CAT. NO.  |
|----------------------------|-----------|
| [A] Craftsperson's Handset | 49575-CTS |