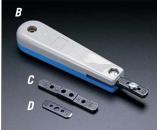

### **Termination Tool (66-BT)**

**B** This 'pocket friendly' tool quickly punches down 20 through 26 gauge unstripped wire in devices using 66-clip terminals. It adjusts to accommodate variation in wire size and blade sharpness. Replaceable blades reverse to let you terminate and cut wire in a single stroke, or terminate without.

### **Replacement Stem for Termination Tool (66-BT02)**

**C** The replaceable stem for the termination tool blade.

# Replacement Blade for Termination Tool (66-BT01)

**D** This blade reverses so wires can be terminated and cut, or terminated without cutting. It also adjusts to accommodate variation in wire size or blade sharpness.

#### Termination Tool, Replacement Stem and Replacement Blade

| DES | CRIPTION                                         | CAT. NO.  |  |
|-----|--------------------------------------------------|-----------|--|
| [B] | Termination Tool (66-BT)                         | 46666-0BT |  |
| [C] | Replacement Stem for Termination Tool (66-BT02)  | 46666-BTS |  |
| [D] | Replacement Blade for termination Tool (66-BT01) | 46666-BTB |  |