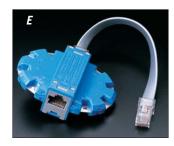

# **Modular Plug Breakout Adapter**

**E** For testing any 6- or 8-position modular jack with the Tone Test Set or Craftsperson's Handset. Includes contacts to connect, via alligator clip leads, to any test apparatus or Lineman's Test Set. Can be used in series with any cable with a 6- or 8-conductor modular plug.

#### Modular Plug Breakout Adapter

| DES | CRIPTION                      | CAT. NO.  |  |
|-----|-------------------------------|-----------|--|
| [E] | Modular Plug Breakout Adapter | 40070-MDP |  |