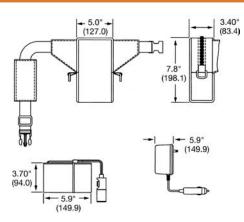

e Electric Hand Lamps.<br>Dry, indoor locations. |
| Fluorescent Lamp                     | 13 watt twin tube only.                                               |
| Battery Pack and Charger             |                                                                       |
| Environment                          | Indoor and outdoor dry locations.                                     |
| Fluorescent Lamp Life                | Fully charged-5 hour approx.                                          |
| Charge Time                          | Fully charged-16 hours approx.                                        |
| Battery Rating                       | 12 volt.                                                              |

Light Fixture



# Worklight Hook



## **Battery Pack and Charger**



Dimensions in Inches (mm)