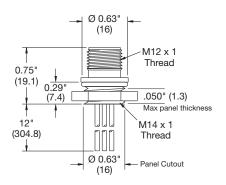

| M14 x 1                              | 1/2" NPT  | 1/4" NPT                                        |
| 3     |                                    | MBMS13314                            | MBMS13350 | MFMS13325                                       |
| 4     | (3 O)<br>(4)                       | MBMS14314                            | MBMS14350 | MFMS14325                                       |
| 5     | (3 § 0)<br>(4)                     | MBMS15314                            | MBMS15350 | MFMS15325                                       |

Note: \*For #18 AWG discrete wire, replace the conductor type per Hubbell Logic chart above. All receptacles available in 1ft. length standard. For additional lengths, please consult factory.



## Male Receptacle Rear Thread - M14x1



## Male Receptacle Rear Thread - ½" NPT



# Female Inverse Receptacle Rear Thread - 1/4" NPT



### **Conductor Color Code - Single Key**

| Contact<br>Number | 3<br>Pole | 4<br>Pole | 5<br>Pole |
|-------------------|-----------|-----------|-----------|
| 1                 | Brown     | Brown     | Brown     |
| 2                 | Not Used  | White     | White     |
| 3                 | Blue      | Blue      | Blue      |
| 4                 | Black     | Black     | Black     |
| 5                 | Not Used  | Not Used  | Gray      |

# Accessories

#### **Dust Caps**

Closure caps protect plugs and receptacles when not in use. Thread is M12 x 1.



Dimensions in Inches (mm)