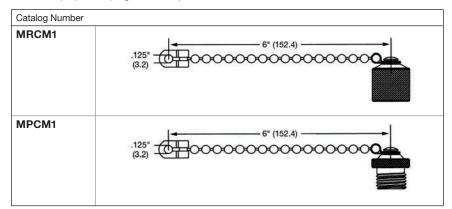

# Accessories

#### **Dust Caps**

Closure caps protect plugs and receptacles when not in use. Thread is M12 x 1.

Dimensions in Inches (mm)