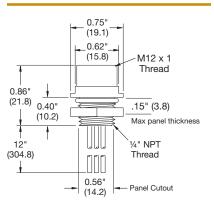

|
| 3     |                                    | MBMS13314                            | MBMS13350 | MFMS13325                                       |
| 4     | (3 O)<br>(4)                       | MBMS14314                            | MBMS14350 | MFMS14325                                       |
| 5     | (3 § 0)<br>(4)                     | MBMS15314                            | MBMS15350 | MFMS15325                                       |

Note: \*For #18 AWG discrete wire, replace the conductor type per Hubbell Logic chart above. All receptacles available in 1ft. length standard. For additional lengths, please consult factory.



## Male Receptacle Rear Thread - M14x1



## Male Receptacle Rear Thread - ½" NPT



# Female Inverse Receptacle Rear Thread - 1/4" NPT



### **Conductor Color Code - Single Key**

| Contact<br>Number | 3<br>Pole | 4<br>Pole | 5<br>Pole |
|-------------------|-----------|-----------|-----------|
| 1                 | Brown     | Brown     | Brown     |
| 2                 | Not Used  | White     | White     |
| 3                 | Blue      | Blue      | Blue      |
| 4                 | Black     | Black     | Black     |
| 5                 | Not Used  | Not Used  | Gray      |

# Accessories

#### **Dust Caps**

Closure caps protect plugs and receptacles when not in use. Thread is M12 x 1.



Dimensions in Inches (mm)