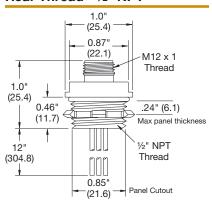

| 1/2" NPT  | 1/4" NPT                                        |
| 3     |                                    | MBMS13314                            | MBMS13350 | MFMS13325                                       |
| 4     | (3 O)<br>(4)                       | MBMS14314                            | MBMS14350 | MFMS14325                                       |
| 5     | (3 § 0)<br>(4)                     | MBMS15314                            | MBMS15350 | MFMS15325                                       |

Note: \*For #18 AWG discrete wire, replace the conductor type per Hubbell Logic chart above. All receptacles available in 1ft. length standard. For additional lengths, please consult factory.



## Male Receptacle Rear Thread - M14x1



## Male Receptacle Rear Thread - ½" NPT



# Female Inverse Receptacle Rear Thread - 1/4" NPT



### **Conductor Color Code - Single Key**

| Contact<br>Number | 3<br>Pole | 4<br>Pole | 5<br>Pole |
|-------------------|-----------|-----------|-----------|
| 1                 | Brown     | Brown     | Brown     |
| 2                 | Not Used  | White     | White     |
| 3                 | Blue      | Blue      | Blue      |
| 4                 | Black     | Black     | Black     |
| 5                 | Not Used  | Not Used  | Gray      |

# Accessories

#### **Dust Caps**

Closure caps protect plugs and receptacles when not in use. Thread is M12 x 1.



Dimensions in Inches (mm)