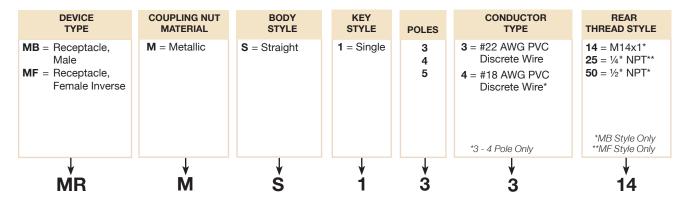

Choose the appropriate configuration from the Selector below.

### **Hubbell Logic Configurator**

For example, catalog number MRMS13314 is derived as follows:

Note: Availability of specific items may vary. Consult factory for delivery. Consult the factory for additional cable lengths or cable types.