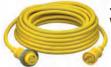

PH6597TV

HBL61CM08

YC310250

(Cable Sets)

30A 125V Shore Power Cable Set

|                                                                                                                                                                                                                                                       | 02 00/1        |
|-------------------------------------------------------------------------------------------------------------------------------------------------------------------------------------------------------------------------------------------------------|----------------|
| Description                                                                                                                                                                                                                                           | Catalog Number |
| Yellow 50 ft. (15.2m) vinyl jacketed shore power cable set. #10 AWG is factory pre-wired with molded-on devices. Connector end has non-metallic threaded sealing ring which makes inlet/connector interface watertight.                               | HBL61CM08      |
| Same as HBL61CM08 except 35 ft. (10.7m) in length.                                                                                                                                                                                                    | HBL61CM05      |
| Same as HBL61CM08 except 25 ft. (7.6m) in length.                                                                                                                                                                                                     | HBL61CM03      |
| Same as HBL61CM08 except in white.                                                                                                                                                                                                                    | HBL61CM08W     |
| Same as HBL61CM03 except in white.                                                                                                                                                                                                                    | HBL61CM03W     |
| Yellow 250 ft. (76.2m) three conductor, #10 AWG type STW, PVC jacketed portable cord with jute fillers for added flexibility. Ideal for making cable sets, extension cord, and adapters that will not mark boat's deck. 250 ft. (76.2m) lengths only. | YC310250       |
| White 280 ft. (85.3m) three conductor, #10 AWG type STW, PVC jacketed portable cord with jute fillers for added flexibility. Ideal for making cable sets, extension cord, and adapters that will not mark boat's deck. 280 ft. (85.3m) lengths only.  | WC310280       |
| Replacement non-metallic sealing ring for 30A cable sets and boots. Not UL Listed.                                                                                                                                                                    | RPL30P         |