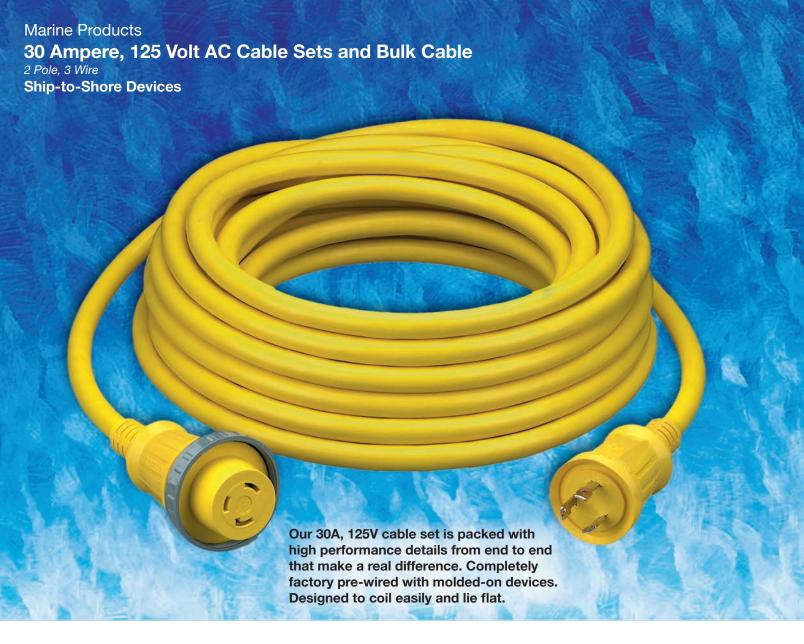

PH6597TV

HBL61CM08

YC310250

(Cable Sets)

30A 125V Shore Power Cable Set

|                                                                                                                                                                                                                                                       | 02 00/1        |
|-------------------------------------------------------------------------------------------------------------------------------------------------------------------------------------------------------------------------------------------------------|----------------|
| Description                                                                                                                                                                                                                                           | Catalog Number |
| Yellow 50 ft. (15.2m) vinyl jacketed shore power cable set. #10 AWG is factory pre-wired with molded-on devices. Connector end has non-metallic threaded sealing ring which makes inlet/connector interface watertight.                               | HBL61CM08      |
| Same as HBL61CM08 except 35 ft. (10.7m) in length.                                                                                                                                                                                                    | HBL61CM05      |
| Same as HBL61CM08 except 25 ft. (7.6m) in length.                                                                                                                                                                                                     | HBL61CM03      |
| Same as HBL61CM08 except in white.                                                                                                                                                                                                                    | HBL61CM08W     |
| Same as HBL61CM03 except in white.                                                                                                                                                                                                                    | HBL61CM03W     |
| Yellow 250 ft. (76.2m) three conductor, #10 AWG type STW, PVC jacketed portable cord with jute fillers for added flexibility. Ideal for making cable sets, extension cord, and adapters that will not mark boat's deck. 250 ft. (76.2m) lengths only. | YC310250       |
| White 280 ft. (85.3m) three conductor, #10 AWG type STW, PVC jacketed portable cord with jute fillers for added flexibility. Ideal for making cable sets, extension cord, and adapters that will not mark boat's deck. 280 ft. (85.3m) lengths only.  | WC310280       |
| Replacement non-metallic sealing ring for 30A cable sets and boots. Not UL Listed.                                                                                                                                                                    | RPL30P         |