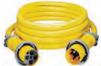

PH6597TV

HBL61CM08

YC310250

(Cable Sets)

30A 125V Shore Power Cable Set

|                                                                                                                                                                                                                                                       | 02 00/1        |
|-------------------------------------------------------------------------------------------------------------------------------------------------------------------------------------------------------------------------------------------------------|----------------|
| Description                                                                                                                                                                                                                                           | Catalog Number |
| Yellow 50 ft. (15.2m) vinyl jacketed shore power cable set. #10 AWG is factory pre-wired with molded-on devices. Connector end has non-metallic threaded sealing ring which makes inlet/connector interface watertight.                               | HBL61CM08      |
| Same as HBL61CM08 except 35 ft. (10.7m) in length.                                                                                                                                                                                                    | HBL61CM05      |
| Same as HBL61CM08 except 25 ft. (7.6m) in length.                                                                                                                                                                                                     | HBL61CM03      |
| Same as HBL61CM08 except in white.                                                                                                                                                                                                                    | HBL61CM08W     |
| Same as HBL61CM03 except in white.                                                                                                                                                                                                                    | HBL61CM03W     |
| Yellow 250 ft. (76.2m) three conductor, #10 AWG type STW, PVC jacketed portable cord with jute fillers for added flexibility. Ideal for making cable sets, extension cord, and adapters that will not mark boat's deck. 250 ft. (76.2m) lengths only. | YC310250       |
| White 280 ft. (85.3m) three conductor, #10 AWG type STW, PVC jacketed portable cord with jute fillers for added flexibility. Ideal for making cable sets, extension cord, and adapters that will not mark boat's deck. 280 ft. (85.3m) lengths only.  | WC310280       |
| Replacement non-metallic sealing ring for 30A cable sets and boots. Not UL Listed.                                                                                                                                                                    | RPL30P         |