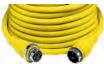

PH6597TV

HBL61CM08

YC310250

(Cable Sets)

30A 125V Shore Power Cable Set

|                                                                                                                                                                                                                                                       | 02 00/1        |
|-------------------------------------------------------------------------------------------------------------------------------------------------------------------------------------------------------------------------------------------------------|----------------|
| Description                                                                                                                                                                                                                                           | Catalog Number |
| Yellow 50 ft. (15.2m) vinyl jacketed shore power cable set. #10 AWG is factory pre-wired with molded-on devices. Connector end has non-metallic threaded sealing ring which makes inlet/connector interface watertight.                               | HBL61CM08      |
| Same as HBL61CM08 except 35 ft. (10.7m) in length.                                                                                                                                                                                                    | HBL61CM05      |
| Same as HBL61CM08 except 25 ft. (7.6m) in length.                                                                                                                                                                                                     | HBL61CM03      |
| Same as HBL61CM08 except in white.                                                                                                                                                                                                                    | HBL61CM08W     |
| Same as HBL61CM03 except in white.                                                                                                                                                                                                                    | HBL61CM03W     |
| Yellow 250 ft. (76.2m) three conductor, #10 AWG type STW, PVC jacketed portable cord with jute fillers for added flexibility. Ideal for making cable sets, extension cord, and adapters that will not mark boat's deck. 250 ft. (76.2m) lengths only. | YC310250       |
| White 280 ft. (85.3m) three conductor, #10 AWG type STW, PVC jacketed portable cord with jute fillers for added flexibility. Ideal for making cable sets, extension cord, and adapters that will not mark boat's deck. 280 ft. (85.3m) lengths only.  | WC310280       |
| Replacement non-metallic sealing ring for 30A cable sets and boots. Not UL Listed.                                                                                                                                                                    | RPL30P         |