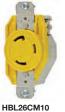

HBI 60CM31 HBL60CM31W

HBL26CM11

HBI 74CM25WOA HBL74CM25WOAW

YC306250 - 250' (76.2m) Yellow cable only.

HBL61CM53 & HBL61CM53LED HBL61CM53W & HBL61CM53WLED - 50' (15.2m) HBL61CM43 & HBL61CM43LED - 25' (7.6m)