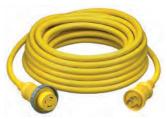

PH6597TV

HBL61CM08

YC310250

(Cable Sets)

30A 125V Shore Power Cable Set

|                                                                                                                                                                                                                                                       | 02 00/1        |
|-------------------------------------------------------------------------------------------------------------------------------------------------------------------------------------------------------------------------------------------------------|----------------|
| Description                                                                                                                                                                                                                                           | Catalog Number |
| Yellow 50 ft. (15.2m) vinyl jacketed shore power cable set. #10 AWG is factory pre-wired with molded-on devices. Connector end has non-metallic threaded sealing ring which makes inlet/connector interface watertight.                               | HBL61CM08      |
| Same as HBL61CM08 except 35 ft. (10.7m) in length.                                                                                                                                                                                                    | HBL61CM05      |
| Same as HBL61CM08 except 25 ft. (7.6m) in length.                                                                                                                                                                                                     | HBL61CM03      |
| Same as HBL61CM08 except in white.                                                                                                                                                                                                                    | HBL61CM08W     |
| Same as HBL61CM03 except in white.                                                                                                                                                                                                                    | HBL61CM03W     |
| Yellow 250 ft. (76.2m) three conductor, #10 AWG type STW, PVC jacketed portable cord with jute fillers for added flexibility. Ideal for making cable sets, extension cord, and adapters that will not mark boat's deck. 250 ft. (76.2m) lengths only. | YC310250       |
| White 280 ft. (85.3m) three conductor, #10 AWG type STW, PVC jacketed portable cord with jute fillers for added flexibility. Ideal for making cable sets, extension cord, and adapters that will not mark boat's deck. 280 ft. (85.3m) lengths only.  | WC310280       |
| Replacement non-metallic sealing ring for 30A cable sets and boots. Not UL Listed.                                                                                                                                                                    | RPL30P         |