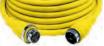

PH6597TV

HBL61CM08

YC310250

(Cable Sets)

30A 125V Shore Power Cable Set

|                                                                                                                                                                                                                                                       | 02 00/1        |
|-------------------------------------------------------------------------------------------------------------------------------------------------------------------------------------------------------------------------------------------------------|----------------|
| Description                                                                                                                                                                                                                                           | Catalog Number |
| Yellow 50 ft. (15.2m) vinyl jacketed shore power cable set. #10 AWG is factory pre-wired with molded-on devices. Connector end has non-metallic threaded sealing ring which makes inlet/connector interface watertight.                               | HBL61CM08      |
| Same as HBL61CM08 except 35 ft. (10.7m) in length.                                                                                                                                                                                                    | HBL61CM05      |
| Same as HBL61CM08 except 25 ft. (7.6m) in length.                                                                                                                                                                                                     | HBL61CM03      |
| Same as HBL61CM08 except in white.                                                                                                                                                                                                                    | HBL61CM08W     |
| Same as HBL61CM03 except in white.                                                                                                                                                                                                                    | HBL61CM03W     |
| Yellow 250 ft. (76.2m) three conductor, #10 AWG type STW, PVC jacketed portable cord with jute fillers for added flexibility. Ideal for making cable sets, extension cord, and adapters that will not mark boat's deck. 250 ft. (76.2m) lengths only. | YC310250       |
| White 280 ft. (85.3m) three conductor, #10 AWG type STW, PVC jacketed portable cord with jute fillers for added flexibility. Ideal for making cable sets, extension cord, and adapters that will not mark boat's deck. 280 ft. (85.3m) lengths only.  | WC310280       |
| Replacement non-metallic sealing ring for 30A cable sets and boots. Not UL Listed.                                                                                                                                                                    | RPL30P         |