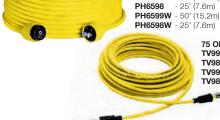

M5200PS1

M5200CS1

M5200RS1

- 50' (15.2m) - 25' (7.6m) PH6599

PH6630

75 Ohm TV Cable. - 50' (15.2m) TV98 - 25' (7.6m) TV99W - 50' (15.2m)

250' (76.2m) Yellow cable only.

PH6596