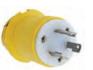

HBI 60CM31 HBL60CM31W

HBL26CM11

HBI 74CM25WOA HBL74CM25WOAW

YC306250 - 250' (76.2m) Yellow cable only.

HBL61CM53 & HBL61CM53LED HBL61CM53W & HBL61CM53WLED - 50' (15.2m) HBL61CM43 & HBL61CM43LED - 25' (7.6m)