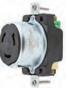

PH6597TV

HBL61CM08

YC310250

(Cable Sets)

30A 125V Shore Power Cable Set

|                                                                                                                                                                                                                                                       | 02 00/1        |
|-------------------------------------------------------------------------------------------------------------------------------------------------------------------------------------------------------------------------------------------------------|----------------|
| Description                                                                                                                                                                                                                                           | Catalog Number |
| Yellow 50 ft. (15.2m) vinyl jacketed shore power cable set. #10 AWG is factory pre-wired with molded-on devices. Connector end has non-metallic threaded sealing ring which makes inlet/connector interface watertight.                               | HBL61CM08      |
| Same as HBL61CM08 except 35 ft. (10.7m) in length.                                                                                                                                                                                                    | HBL61CM05      |
| Same as HBL61CM08 except 25 ft. (7.6m) in length.                                                                                                                                                                                                     | HBL61CM03      |
| Same as HBL61CM08 except in white.                                                                                                                                                                                                                    | HBL61CM08W     |
| Same as HBL61CM03 except in white.                                                                                                                                                                                                                    | HBL61CM03W     |
| Yellow 250 ft. (76.2m) three conductor, #10 AWG type STW, PVC jacketed portable cord with jute fillers for added flexibility. Ideal for making cable sets, extension cord, and adapters that will not mark boat's deck. 250 ft. (76.2m) lengths only. | YC310250       |
| White 280 ft. (85.3m) three conductor, #10 AWG type STW, PVC jacketed portable cord with jute fillers for added flexibility. Ideal for making cable sets, extension cord, and adapters that will not mark boat's deck. 280 ft. (85.3m) lengths only.  | WC310280       |
| Replacement non-metallic sealing ring for 30A cable sets and boots. Not UL Listed.                                                                                                                                                                    | RPL30P         |