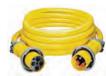

PH6597TV

HBL61CM08

YC310250

(Cable Sets)

30A 125V Shore Power Cable Set

|                                                                                                                                                                                                                                                       | 02 00/1        |
|-------------------------------------------------------------------------------------------------------------------------------------------------------------------------------------------------------------------------------------------------------|----------------|
| Description                                                                                                                                                                                                                                           | Catalog Number |
| Yellow 50 ft. (15.2m) vinyl jacketed shore power cable set. #10 AWG is factory pre-wired with molded-on devices. Connector end has non-metallic threaded sealing ring which makes inlet/connector interface watertight.                               | HBL61CM08      |
| Same as HBL61CM08 except 35 ft. (10.7m) in length.                                                                                                                                                                                                    | HBL61CM05      |
| Same as HBL61CM08 except 25 ft. (7.6m) in length.                                                                                                                                                                                                     | HBL61CM03      |
| Same as HBL61CM08 except in white.                                                                                                                                                                                                                    | HBL61CM08W     |
| Same as HBL61CM03 except in white.                                                                                                                                                                                                                    | HBL61CM03W     |
| Yellow 250 ft. (76.2m) three conductor, #10 AWG type STW, PVC jacketed portable cord with jute fillers for added flexibility. Ideal for making cable sets, extension cord, and adapters that will not mark boat's deck. 250 ft. (76.2m) lengths only. | YC310250       |
| White 280 ft. (85.3m) three conductor, #10 AWG type STW, PVC jacketed portable cord with jute fillers for added flexibility. Ideal for making cable sets, extension cord, and adapters that will not mark boat's deck. 280 ft. (85.3m) lengths only.  | WC310280       |
| Replacement non-metallic sealing ring for 30A cable sets and boots. Not UL Listed.                                                                                                                                                                    | RPL30P         |