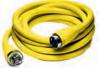

PH6597TV

HBL61CM08

YC310250

(Cable Sets)

30A 125V Shore Power Cable Set

|                                                                                                                                                                                                                                                       | 02 00/1        |
|-------------------------------------------------------------------------------------------------------------------------------------------------------------------------------------------------------------------------------------------------------|----------------|
| Description                                                                                                                                                                                                                                           | Catalog Number |
| Yellow 50 ft. (15.2m) vinyl jacketed shore power cable set. #10 AWG is factory pre-wired with molded-on devices. Connector end has non-metallic threaded sealing ring which makes inlet/connector interface watertight.                               | HBL61CM08      |
| Same as HBL61CM08 except 35 ft. (10.7m) in length.                                                                                                                                                                                                    | HBL61CM05      |
| Same as HBL61CM08 except 25 ft. (7.6m) in length.                                                                                                                                                                                                     | HBL61CM03      |
| Same as HBL61CM08 except in white.                                                                                                                                                                                                                    | HBL61CM08W     |
| Same as HBL61CM03 except in white.                                                                                                                                                                                                                    | HBL61CM03W     |
| Yellow 250 ft. (76.2m) three conductor, #10 AWG type STW, PVC jacketed portable cord with jute fillers for added flexibility. Ideal for making cable sets, extension cord, and adapters that will not mark boat's deck. 250 ft. (76.2m) lengths only. | YC310250       |
| White 280 ft. (85.3m) three conductor, #10 AWG type STW, PVC jacketed portable cord with jute fillers for added flexibility. Ideal for making cable sets, extension cord, and adapters that will not mark boat's deck. 280 ft. (85.3m) lengths only.  | WC310280       |
| Replacement non-metallic sealing ring for 30A cable sets and boots. Not UL Listed.                                                                                                                                                                    | RPL30P         |