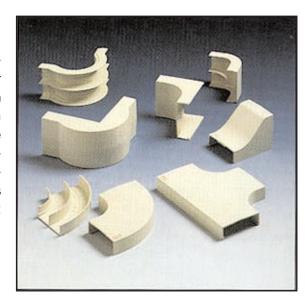

## CATEGORY 5 LARGE RADIUS FITTINGS

The category 5 compliant elbows and fittings for WallTrak 22 raceway are designed to maintain a minimum 1-1/4" bending radius for data cables. The internal and flat elbows are offered as snap on covers only (for low voltage installations), and also as covers with molded bases (UL listed and required for power installations). The radius tee cover may be used to feed from only one WallTrak channel. It does not include an molded base component. The new ceiling feed fitting provides bend control for low voltage cables accessed from above the ceiling, and entering into WallTrak 22 raceway.

| Description                            | Catalog No. |
|----------------------------------------|-------------|
| Radius ceiling feed cover fitting      | WT2CF       |
| Radius external elbow; base with cover | WT2EE5BC    |
| Radius flat elbow cover                | WT2FE5      |
| Radius flat elbow; base with cover     | WT2FE5BC    |
| Radius internal elbow cover            | WT2IE5      |
| Radius internal elbow; base with cover | WT2IE5BC    |
| Radius tee cover                       | WT2TC5      |