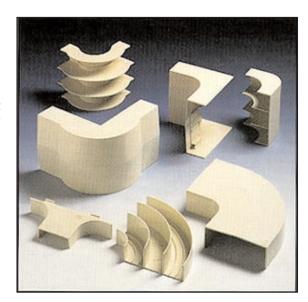

## CATEGORY 5 LARGE RADIUS FITTINGS

BaseTrak raceway power and voice/data cabling capabilities are significantly expanded with the offering of category 5 compliant elbows and fittings. These fittings maintain a minimum 1-1/4" cable bending radius at all corners along the raceway system. Each UL listed external, flat, and internal elbow includes a cover and a molded base, which maintain the raceway's three channel separation. The molded base also eliminates the need to miter cut the raceway at corners. The BaseTrak to WallTrak® 22 tee fitting does not have a molded base. It is used to transition from BaseTrak to WallTrak 22 raceway, while maintaining cable bend control of data cables.

| Description                               | Catalog No. |
|-------------------------------------------|-------------|
| Radius external elbow; base with cover    | BT3EE5      |
| Radius flat elbow; base with cover        | BT3FE5      |
| Radius internal elbow; base with cover    | BT3IE5      |
| Radius tee cover; BaseTrak to WallTrak 22 | BTWTTC      |