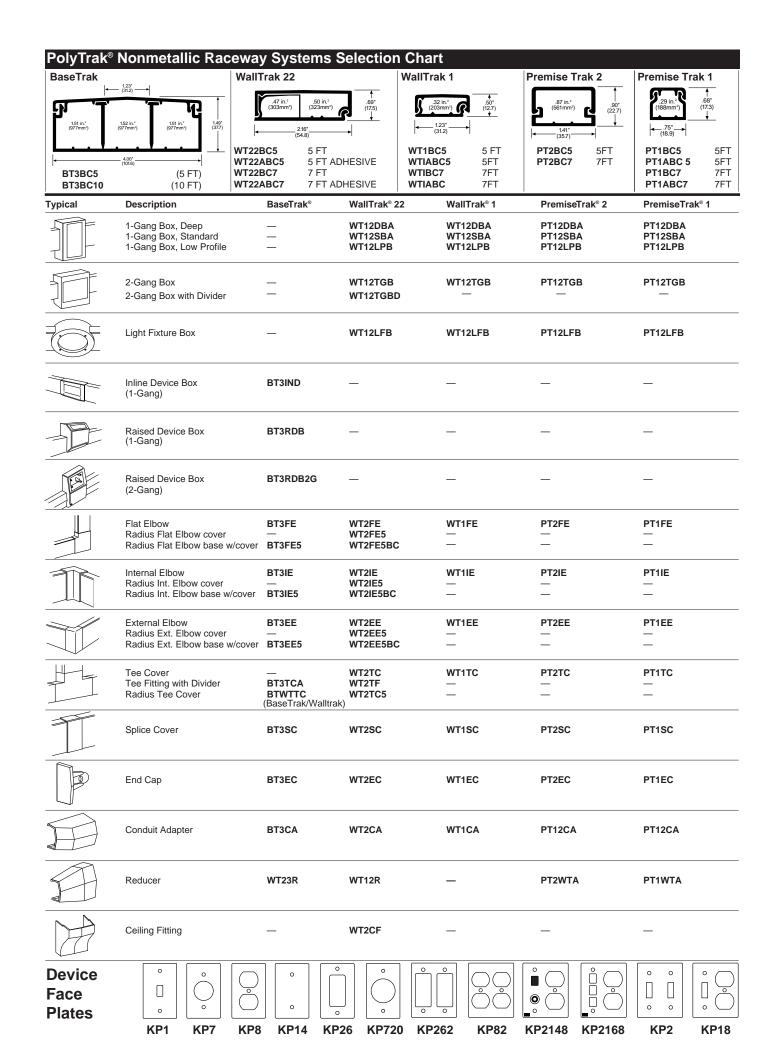

## BaseTrak® Three Channel Raceway

## CATEGORY 5 LARGE RADIUS FITTINGS

BaseTrak raceway power and voice/data cabling capabilities are significantly expanded with the offering of category 5 compliant elbows and fittings. These fittings maintain a minimum 1-1/4" cable bending radius at all corners along the raceway system. Each UL listed external, flat, and internal elbow includes a cover and a molded base, which maintain the raceway's three channel separation. The molded base also eliminates the need to miter cut the raceway at corners. The BaseTrak to WallTrak® 22 tee fitting does not have a molded base. It is used to transition from BaseTrak to WallTrak 22 raceway, while maintaining cable bend control of data cables.

| Description                               | Catalog No. |
|-------------------------------------------|-------------|
| Radius external elbow; base with cover    | BT3EE5      |
| Radius flat elbow; base with cover        | BT3FE5      |
| Radius internal elbow; base with cover    | BT3IE5      |
| Radius tee cover; BaseTrak to WallTrak 22 | BTWTTC      |

## WallTrak® 22 Two Channel Raceway

## CATEGORY 5 LARGE RADIUS FITTINGS

The category 5 compliant elbows and fittings for WallTrak 22 raceway are designed to maintain a minimum 1-1/4" bending radius for data cables. The internal and flat elbows are offered as snap on covers only (for low voltage installations), and also as covers with molded bases (UL listed and required for power installations). The radius tee cover may be used to feed from only one WallTrak channel. It does not include an molded base component. The new ceiling feed fitting provides bend control for low voltage cables accessed from above the ceiling, and entering into WallTrak 22 raceway.

| Description                            | Catalog No. |
|----------------------------------------|-------------|
| Radius ceiling feed cover fitting      | WT2CF       |
| Radius external elbow; base with cover | WT2EE5BC    |
| Radius flat elbow cover                | WT2FE5      |
| Radius flat elbow; base with cover     | WT2FE5BC    |
| Radius internal elbow cover            | WT2IE5      |
| Radius internal elbow; base with cover | WT2IE5BC    |
| Radius tee cover                       | WT2TC5      |