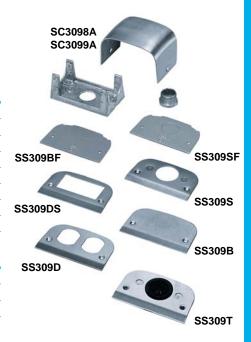

## Pedestals - Specialized Service - Brass Stem Type (single service only)

Create your own pedestal to meet specific service requirements. This forged brass housing has 3/4" I.P.S. stem. Service plates come in matching brass. Dimensions: Height 3.38" (85.9), Width 4.00" (101.6), Depth 2.50" (63.5).

| Description                                        | Catalog Numbers |
|----------------------------------------------------|-----------------|
| Horizontal stem-type housing (brass).              | S6088           |
| Plate for single receptacle, 1.39" (35.3) opening. | S609S           |
| Plate for duplex receptacle.                       | S609D           |
| Plate with telephone bushing, 1.00" (25.4) ID.     | S609T           |
| Blank plate.                                       | S609B           |