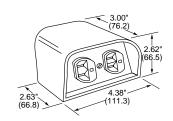

## Pedestals - Metallic - LO-CON (single service only)

Traditional metallic pedestals with die-cast aluminum frame, brushed aluminum housing and stainless steel faceplates. These pedestals are offered as component parts. They mount on floor box covers or floor deck/duct systems with a 3/4" or 1" threaded openings.

| Description                                                | Catalog Numbers |
|------------------------------------------------------------|-----------------|
| Frame, housing, 3/4" chase nipple, without plates.         | SC3098A         |
| Frame, housing, 1" chase nipple, without plates.           | SC3099A         |
| Blank plate.                                               | SS309B          |
| Telephone bushing with 1" I.D. and (2) 3/8" K.O. for coax. | SS309T          |
| Single receptacle plate with 1.39" (35.3) opening.         | SS309S          |
| Duplex receptacle plate.                                   | SS309D          |
| Style Line® plate.                                         | SS309DS         |

Furniture Feed Plates - Use with SC3098A or SC3099A housings to feed furniture systems in office settings or display cases in retail applications.

| Descript               | ion                                    | Catalog Numbers                 |
|------------------------|----------------------------------------|---------------------------------|
| Aluminun               | n plate with 1.11" knockout.           | SS309SF                         |
| Aluminum plate, blank. |                                        | SS309BF                         |
| Note:                  | When using SS309SF on Hubbell's Lo-Con | pedestals, SS309BF must be used |

When using SS309SF on Hubbell's Lo-Con pedestals, SS309BF must be used on the opposite side.