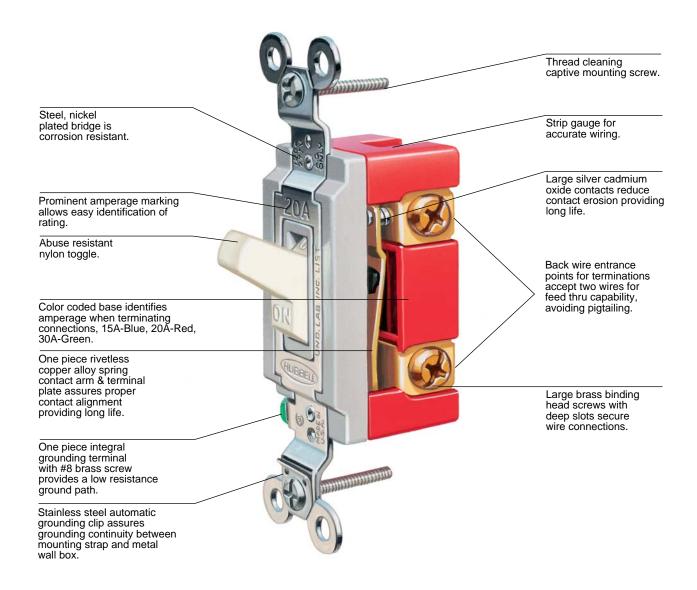

# Industrial/Institutional - Heavy Duty

Features and Benefits

One piece rivetless copper alloy spring contact arm and terminal plate assures proper contact alignment reducing heat rise. Large silver cadmium oxide contacts reduce contact erosion and prevent welding, providing long life.

Heavy duty nylon toggle resists abuse and chemical attack making it suitable for use in the toughest environments.

Thermoplastic elastomer rocker assures precise alignment of carbon steel coil compression spring. Permanently lubricated assembly provides long life and trouble free operation.

One piece integral grounding terminal with #8 brass screw allows compliance to NEC®. Stainless steel automatic grounding clip assures grounding continuity between mounting strap and metal wall box. Steel nickel plated mounting strap provides a corrosion resistant finish.