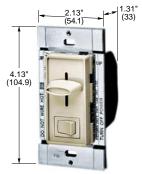

### **Specification Grade Preset Slide Control**

| Rating/Description      |                                                | Color                                    | Catalog Numbers                         |
|-------------------------|------------------------------------------------|------------------------------------------|-----------------------------------------|
| Incandescent<br>Control | 600W 120V AC, 60 Hz,<br>Single pole - preset.  | Ivory<br>White                           | S61I<br>S61W                            |
|                         | 600W 120V AC, 60 Hz,<br>Three way - preset.    | Ivory<br>White                           | S63I<br>S63W                            |
|                         | 1000W 120V AC, 60 Hz,<br>Single pole - preset. | Brown<br>Ivory<br>White<br>Gray<br>Black | S11BR<br>S11I<br>S11W<br>S11GY<br>S11BL |
|                         | 1000W 120V AC, 60 Hz,<br>Three way - preset.   | Ivory<br>White<br>Gray                   | S13I<br>S13W<br>S13GY                   |

Notes: Use Style Line® wall plates with preset slide control dimmers. See page C-29 for ganging and derating.

600 and 1000W Dimmer Fits Single-Gang Wall Boxes. S61I and S11I