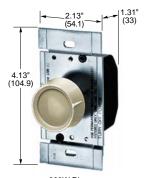

#### **Rotary Model**

| Rating/Description      |                                                                                | Color          | Catalog Numbers |
|-------------------------|--------------------------------------------------------------------------------|----------------|-----------------|
| Incandescent<br>Control | 600W 120V AC, 60 Hz.<br>Single pole - push on/off.<br>Three way - push on/off. | lvory<br>lvory | R61I<br>R63I    |
| Fan Speed<br>Control    | 5A, 120V AC, 60 Hz,<br>Single pole.                                            | Ivory          | RF5I            |
| Accessories             | Replacement knob.<br>Replacement knob.                                         | Ivory<br>White | RKI<br>RKW      |

Notes: Use standard toggle switch wall plates with rotary dimmers. See page C-29 for ganging and derating.

600W Dimmer Fits Single-Gang Wall Boxes. R61I