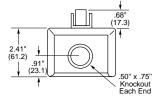

----------------------------------------------------------------------------|-----------------|
| Type 1 enclosure for 30A switch with non metallic cover (without switch) with $^{1}/_{2}$ " and $^{3}/_{4}$ " knockouts on top, bottom and back of steel frame. | HBL1390         |
| Type 1 enclosure for 30A switch with metallic cover (without switch) with $^{1}/_{2}$ " and $^{3}/_{4}$ " knockouts on top, bottom and back of steel frame.     | HBL1370         |
| Type 3R metal enclosure without switch.                                                                                                                         | HBL13R90        |

Notes:\* Enclosure rating.

For technical data see page C-32

# \_3.20"\_ (81.3) 4 72' (119.9) 2.41" (61.2) HBL1379BW

## **Motor Rating**





HBL1389BW





**END VIEW** 



HBL1370/HBL1372BW/HBL1379BW