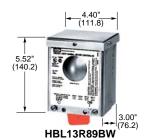

### **Three Pole**

| Catalog Numbers |
|-----------------|
| HBL7810UD       |
| HBL7810BW       |
| HBL1389BW       |
| HBL1379BW       |
| HBL13R89BW      |
|                 |