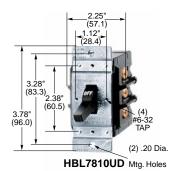

# 3.28" (83.3), 3.78" (96.0) (2) .20 Dia HBL7810BW Mtg. Holes

### **Three Pole**

| Catalog Numbers |
|-----------------|
| HBL7810UD       |
| HBL7810BW       |
| HBL1389BW       |
| HBL1379BW       |
| HBL13R89BW      |
|                 |