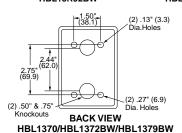

#### **Enclosures**

| Description                                                                                                                                                     | Catalog Numbers |
|-----------------------------------------------------------------------------------------------------------------------------------------------------------------|-----------------|
| Type 1 enclosure for 30A switch with non metallic cover (without switch) with $^{1}/_{2}$ " and $^{3}/_{4}$ " knockouts on top, bottom and back of steel frame. | HBL1390         |
| Type 1 enclosure for 30A switch with metallic cover (without switch) with $^{1}/_{2}$ " and $^{3}/_{4}$ " knockouts on top, bottom and back of steel frame.     | HBL1370         |
| Type 3R metal enclosure without switch.                                                                                                                         | HBL13R90        |

## **Motor Rating**

HBL1389BW

**END VIEW** 

HBL1370/HBL1372BW/HBL1379BW