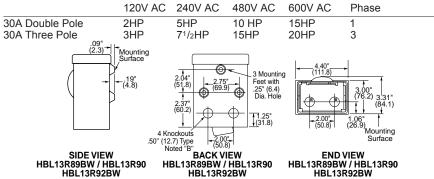

### **Three Pole**

| Catalog Numbers |
|-----------------|
| HBL7810UD       |
| HBL7810BW       |
| HBL1389BW       |
| HBL1379BW       |
| HBL13R89BW      |
|                 |

#### **Enclosures**

| Description                                                                                                                                                     | Catalog Numbers |
|-----------------------------------------------------------------------------------------------------------------------------------------------------------------|-----------------|
| Type 1 enclosure for 30A switch with non metallic cover (without switch) with $^{1}/_{2}$ " and $^{3}/_{4}$ " knockouts on top, bottom and back of steel frame. | HBL1390         |
| Type 1 enclosure for 30A switch with metallic cover (without switch) with $^{1}/_{2}$ " and $^{3}/_{4}$ " knockouts on top, bottom and back of steel frame.     | HBL1370         |
| Type 3R metal enclosure without switch.                                                                                                                         | HBL13R90        |