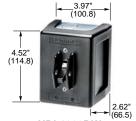

# \_3.20"\_ (81.3) 4 72' (119.9) 2.41" (61.2) HBL1379BW

## **Motor Rating**

HBL1389BW

**END VIEW** 

HBL1370/HBL1372BW/HBL1379BW