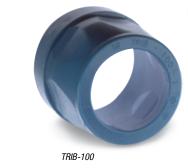

## **Insulating Bushing**

## **Application**

 When assembled to the end of a threadless conduit, provides a well-rounded insulating surface over which conductors may be pulled or on which conductors may bear while in service

### Range

½" through 4" conduit

### **Listings/Compliances**

UL (UL File No. E-13938) CSA (LR-2884, LR-4484) UL 514B NFPA 70

TRIB-75

TRIB-15

| RIB- | 150 |  |
|------|-----|--|
|      |     |  |

| CAT. NO. |       | DIMENSIONS (IN.) |                                        |                |
|----------|-------|------------------|----------------------------------------|----------------|
|          | SIZE  | Α                | В                                      | С              |
| TRIB-50  | 1/2"  | 19/32            | 1%2                                    | 11/16          |
| TRIB-75  | 3/4"  | 25/32            | 125/64                                 | 11/4           |
| TRIB-100 | 1"    | 1                | 11/2                                   | 1%6            |
| TRIB-125 | 11/4  | <b>1</b> 5⁄16    | 1%                                     | 159/64         |
| TRIB-150 | 1½"   | 117/32           | <b>1</b> <sup>21</sup> / <sub>32</sub> | 211/64         |
| TRIB-200 | 2"    | 131/32           | <b>1</b> <sup>13</sup> ⁄ <sub>16</sub> | 211/16         |
| TRIB-250 | 21/2" | 223/64           | 2                                      | 31/4           |
| TRIB-300 | 3"    | 259/64           | 27/32                                  | $3^{29}/_{32}$ |
| TRIB-350 | 31/2" | 3%               | 25/16                                  | $4^{29}/_{64}$ |
| TRIB-400 | 4"    | $3^{27}/_{32}$   | 213/32                                 | 5              |