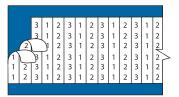

#### Numbers in Sequence Repeated

| Cat Na                        | Lawand       | Marker/Card       |                  |  |  |
|-------------------------------|--------------|-------------------|------------------|--|--|
| Cat. No.                      | Legend       | 1-1/2 in. (38 mm) | 3/4 in. (19 mm)* |  |  |
| WCZEROS                       | 0            |                   |                  |  |  |
| WC1S, WC2S<br>thru WC99S      | 1, 2,99      | 36                | 72               |  |  |
| WC101S, WC102S<br>thru WC600S | 101, 102,600 | 25                | 50               |  |  |

Order in multiples of 25 cards.

\* When 3/4 in. length markers are required, substitute the last S in the catalogue number with a D, i.e. WC1S would become WC1D.

| Cat Na        | Lawand | Marker/Card       |                  |  |  |
|---------------|--------|-------------------|------------------|--|--|
| Cat. No.      | Legend | 1-1/2 in. (38 mm) | 3/4 in. (19 mm)* |  |  |
| WC1 thru 3S   | 1–3    | 00                | 70               |  |  |
| WC1 thru 4S   | 1–4    | 36                | 72               |  |  |
| WC1 thru 5S   | 1–5    | 35                | 70               |  |  |
| WC0 thru 10S  | 0–10   | 33                | 66               |  |  |
| WC1 thru 12S  | 1–12   |                   |                  |  |  |
| WC1 thru 18S  | 1–18   | 36                | 72               |  |  |
| WC19 thru 36S | 19–36  |                   |                  |  |  |