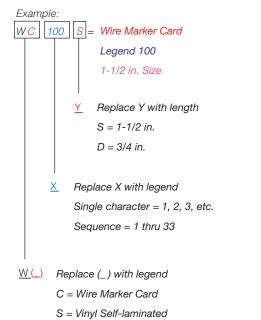

#### **Catalogue Numbering System**

- Select from a variety of number and letter combinations and sizes
- Material vinyl cloth
- Standard length 1-1/2 in.
- Available in 3/4 in. length

# Numbers in Sequence

|     |     | 601 | 601 | 601 | 602 | 602 | 602 | 602 | 60 |
|-----|-----|-----|-----|-----|-----|-----|-----|-----|----|
|     |     |     |     |     |     | 602 |     |     |    |
|     | 60  | 71  | 601 | 601 | 602 | 602 | 602 | 602 | 60 |
| 60  |     |     |     |     |     | 602 |     |     |    |
|     |     |     |     |     |     | 602 |     |     |    |
| 601 | 601 | 601 | 601 | 601 | 602 | 602 | 602 | 602 | 60 |
|     |     |     |     |     |     |     |     |     |    |

| Cat. No.                | Lawand  | Marker/Card       |                  |  |
|-------------------------|---------|-------------------|------------------|--|
| Gat. NO.                | Legend  | 1-1/2 in. (38 mm) | 3/4 in. (19 mm)* |  |
| WC1 thru 33S            | 1–33    |                   | 66               |  |
| WC34 thru 66S           | 34–66   | 33                |                  |  |
| WC67 thru 99S           | 67–99   |                   |                  |  |
| WC100 thru 124S 100-125 |         | 05                | 50               |  |
| WC125 thru 149S         | 125-149 | 25                | 50               |  |
| WC974 thru 999S         | 974-999 |                   |                  |  |

Order in multiples of 25 cards.

\*When 3/4 in. length markers are required, substitute the last S in the catalogue number with a D, i.e. WC1 thru 33S would become WC1 thru 33D.

. . . . . . . . . . . . . . . .