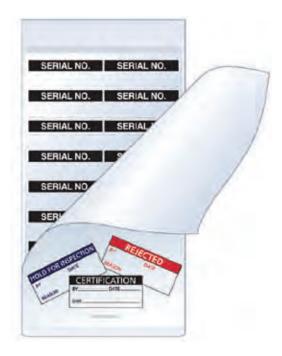

## Stay ready for quality control!

- Easy to carry marker books fit in shirt pocket
- Easy to use just peel the marker from the page
- Clean and convenient markers are tabbed so fingers never touch the adhesive

| Cat. No. | Legend                      | Labels Per Book |
|----------|-----------------------------|-----------------|
| WTMP-1B  | CALIBRATED (black)          | 240             |
| WTMP-2B  | CERTIFICATION (black)       |                 |
| WTMP-3B  | MAINTENANCE (blue)          |                 |
| WTMP-4B  | REJECTED (red)              |                 |
| WTMP-5B  | ACCEPTED (green)            |                 |
| WTMP-6B  | HOLD (red)                  |                 |
| WTMP-7B  | RETURN TO VENDOR (orange)   |                 |
| WTMP-8B  | REWORK (black)              |                 |
| WTMP-9B  | HOLD FOR INSPECTION (blue)  |                 |
| WTMP-11B | CAUTION (black)             |                 |
| WTMP-16B | DATE INSTALLED (black)      |                 |
| WTMP-18B | DUE FOR INSPECTION (orange) |                 |
| WTMP-19B | DO NOT USE AFTER (red)      |                 |
| WTMP-20B | INSPECTED (black)           |                 |
| WTMP-21B | BLANK HEADING               |                 |
| WTMP-22B | REPAIRED BY (orange)        |                 |
| WTMP-24B | SCRAPPED (orange)           |                 |
| WTMP-25B | TESTED (green)              |                 |
| WTMP-26B | CALIBRATION (green)         |                 |
| WTMP-52B | PROPERTY TAG (black)        |                 |
| WTMP-53B | SERIAL NO. (black)          |                 |
| WTMP-55B | TOOL NO. (blue)             |                 |

15 pages per book, 16 markers per page. Each label is 1-1/2 in. x 5/8 in. Each book contains 240 identical labels.